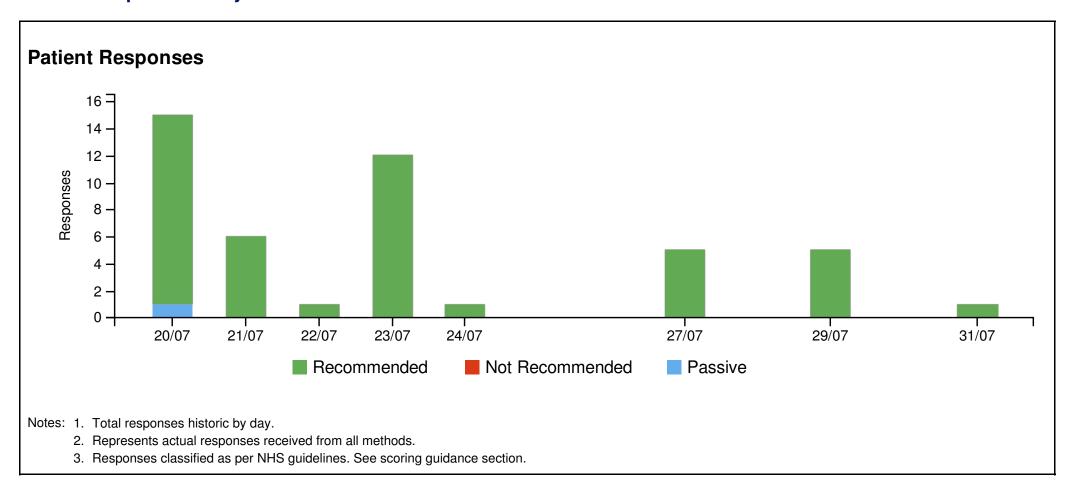

## Section 2 **Report Summary**

106 **Surveyed Patients:** 

47 **Responses:** 

|                      | Extremely Likely | Likely | Neither<br>Likely nor<br>Unlikely | Unlikely | Extremely<br>Unlikely | Don't Know | Total |
|----------------------|------------------|--------|-----------------------------------|----------|-----------------------|------------|-------|
| SMS - Autopoll       | 42               | 3      | 1                                 | 0        | 0                     | 1          | 47    |
| SMS - User Initiated |                  |        |                                   |          |                       |            |       |
| Tablet/App           |                  |        |                                   |          |                       |            |       |
| Web/E-mail           |                  |        |                                   |          |                       |            |       |
| Manual Upload        |                  |        |                                   |          |                       |            |       |
| Total                | 42               | 3      | 1                                 | 0        | 0                     | 1          | 47    |
| Total (%)            | 89%              | 6%     | 2%                                | 0%       | 0%                    | 2%         | 100%  |