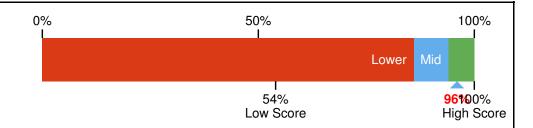

# Section 3 Practice Scoring

**Practice Score: 'Recommended' Rank** 

Your Score: 96%

Percentile Rank: 90TH

Notes: 1. Display the 'Recommended' score and percentile for current reporting month.

- 2. Score calculated as per NHS requirements. See scoring guidance section.
- 3. Percentile represents how your 'recommended' score compares to all other practices managed by iPLATO. Your score of 90th percentile means your practice scored above 90% of all practices.