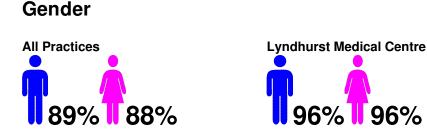

## **Practice Score: 'Recommended' Demographic Analysis**

| Age                      |      |         |     |
|--------------------------|------|---------|-----|
| _                        | < 25 | 25 - 65 | 65+ |
| All Practices            | 83%  | 89%     | 92% |
| Lyndhurst Medical Centre | 100% | 97%     | 93% |