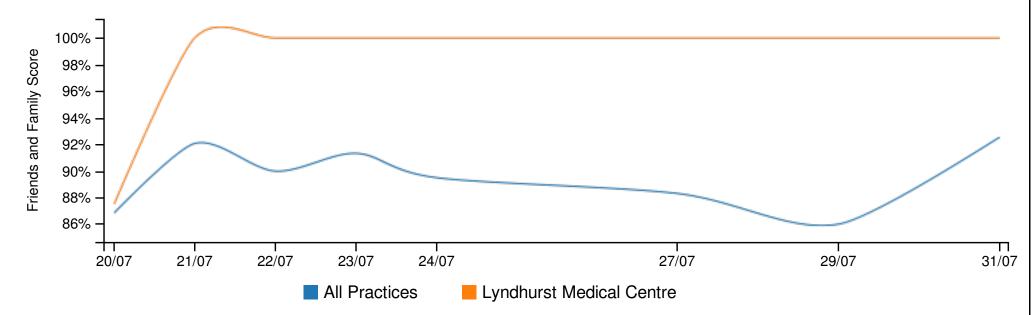

## **Practice Score: 'Recommended' Comparison**

Notes: 1. Practice score comparison of 'recommended' scores only.

2. Score calculated as per NHS requirements. See scoring guidance section.